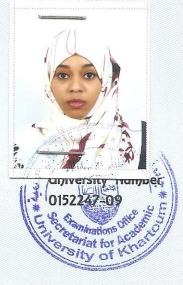

### Additional Information:

Full name: Hajar Osman Mohammed Ali Date of birth: 10/04/1993 Nationality: Sudanese Marital status: Single

بسم الله الرحين الرحيم The Republic of The Sudan

**University of Khartoum** Academic Affairs Secretariat

# CERTIFICATE

Hajar Osman Mohammed Ali

Sudanese National

This is to certify that the above named has passed the final examination in the Faculty of Dentistry and has been awarded the degree of Bachelor of Dental Surgery