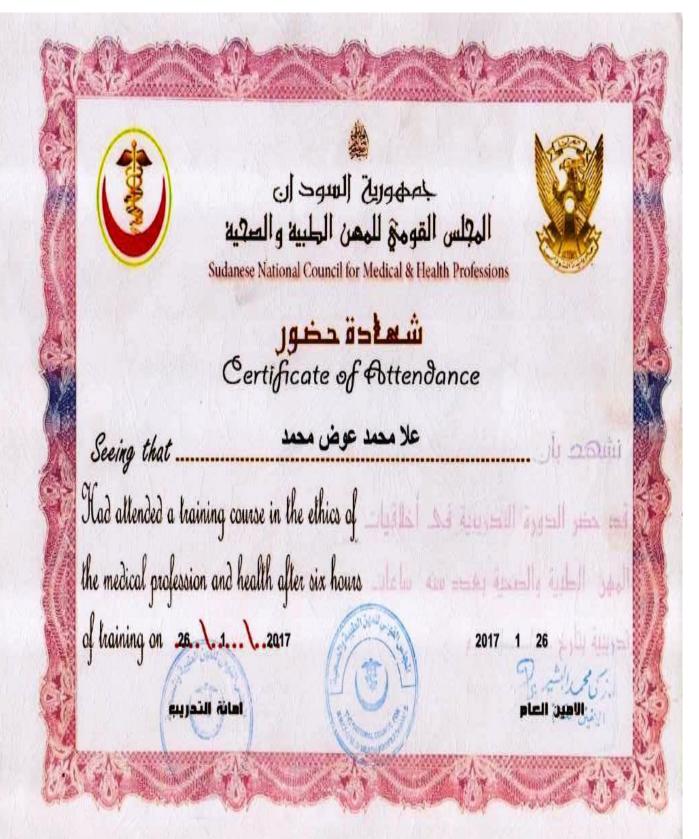

\*Diploma in Pharmacology- Golden Care Center- Khartoum (February 2012).

\*One Day Workshop on Application of Nanotechnology in

Engineering, Science and Medicine - Ministry of High Education and Scientific Research (December 2016).