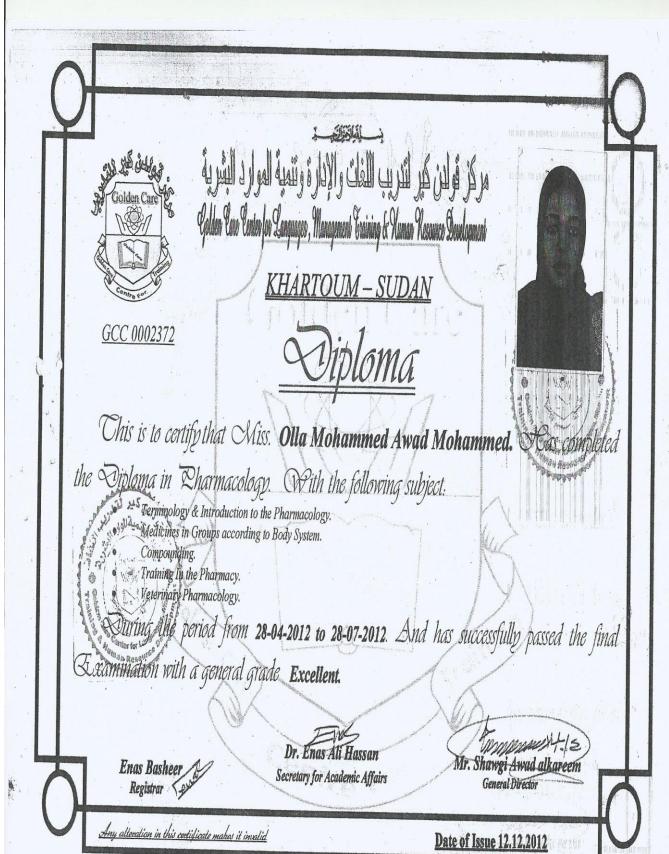

\*Diploma in Pharmacology- Golden Care Center- Khartoum (February 2012).

\*One Day Workshop on Application of Nanotechnology in

Engineering, Science and Medicine - Ministry of High Education and Scientific Research (December 2016).