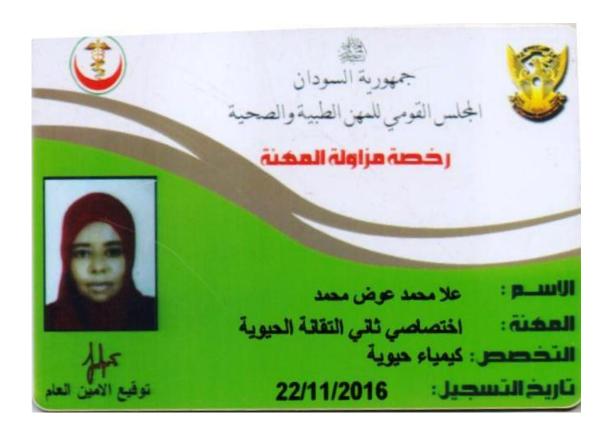

#### جمهورية السودان The Republic of Sudan المجلس القومي للمهن الطبية والصحية

## شهادة ترخيص مزاولة المهنة License to practice certificate

السجل المهني: 23100066 تاريخ الشهادة: 22/11/2016

اشهد بان البيانات ادناه صورة طبق الاصل مستخرجة من اخر طبعة للسجل الدانم المعد طبقا

لاحكام المادة (15)من قانون المجلس القومي للمهن الطبية والصحية لسنة 2010م.

علا محمد عوض محمد

اختصاصي ثاني التقانة العيوية - كيمياء حيوية

بكلاريوس - العلوم والتقائة جامعة النيلين

02/09/2010

.....

22/11/2016

تاريخ التسجيل:....

المهنة/التخصص:...

المؤهل/الكلية:...

تاريخ التغرج:..

المسجل العام